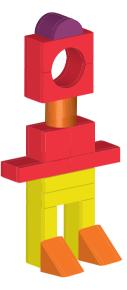

building challenges.



For the easy challenges, simply build the image flat on a surface, as it appears in the booklet. There's little to no stacking involved.



For the hard challenges, you will need to build upward and maybe outward. Some may be more challenging than others, and you might need to use your imagination to complete them.





C









Ε



G









Μ



0































### flower



### hammer





# apple with worm





# bird



### umbrella











# butterfly







### balloon



#### tennis racket



### sword







# fish



### rocket









# elephant





# helicopter









# giraffe





# penguin





#### camera



### dinosaur





# small building





# family





# pyramid





# alligator





#### butter



#### broom





### robot





#### clocktower





### face





### sailboat





### airplane



#### llama





### steamboat



#### train





# factory







# bridge









### skyscraper





#### rocket





### fortress



#### castle





#### WHAT ARE YOU BUILDING?

We want to see your creations. Tag us **@ChuckleandRoar** on Instagram and Twitter for a chance to see your creation included in one of our sets!



Questions or Comments? ChuckleAndRoar.com 855.895.4290 © BUFFALO GAMES, LLC # 62345 - 011620