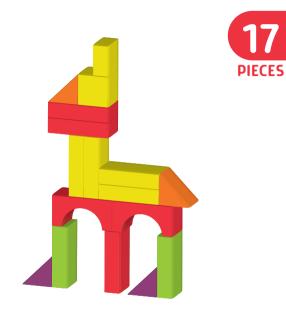

urface, as it appears in the booklet. There's little to no stacking involved.



For the hard challenges, you will need to build upward and maybe outward. Some may be more challenging than others, and you might need to use your imagination to complete them.





C









Ε



G









Μ



0































### flower



### hammer





# apple with worm





# bird



### umbrella











# butterfly







### balloon



#### tennis racket



### sword







# fish



### rocket









# elephant





# helicopter









# giraffe





# penguin





#### camera



### dinosaur





# small building





# family





# pyramid





# alligator





#### butter



#### broom





### robot





#### clocktower





### face





### sailboat





### airplane



#### llama





### steamboat



#### train





# factory







# bridge









### skyscraper





#### rocket





### fortress



#### castle





#### WHAT ARE YOU BUILDING?

We want to see your creations. Tag us **@ChuckleandRoar** on Instagram and Twitter for a chance to see your creation included in one of our sets!



Questions or Comments? ChuckleAndRoar.com 855.895.4290 © BUFFALO GAMES, LLC # 62345 - 011620