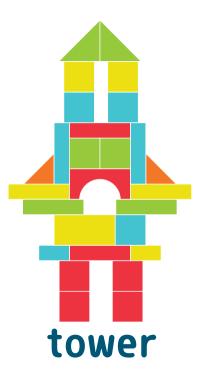

#### LET'S BUILD!

When you need a break from designing your own creations (P.S., share with us @**ChuckleandRoar** on Instagram and Twitter), try one of our 75 building challenges.



For the easy challenges, simply build the image flat on a surface, as it appears in the booklet. There's little to no stacking involved.



For the hard challenges, you will need to build upward and maybe outward. Some may be more challenging than others, and you might need to use your imagination to complete them.





C









Ε



G









Μ



0































### flower



### hammer





# apple with worm





# bird



### umbrella











# butterfly







### balloon



#### tennis racket



### sword







# fish



### rocket









# elephant





# helicopter









# giraffe





# penguin





#### camera



### dinosaur





# small building





# family





# pyramid





# alligator





#### butter



#### broom





### robot





#### clocktower





### face





### sailboat





### airplane



#### llama





### steamboat



#### train





# factory







# bridge









### skyscraper





#### rocket





### fortress



#### castle





#### WHAT ARE YOU BUILDING?

We want to see your creations. Tag us **@ChuckleandRoar** on Instagram and Twitter for a chance to see your creation included in one of our sets!



Questions or Comments? ChuckleAndRoar.com 855.895.4290 © BUFFALO GAMES, LLC # 62345 - 011620