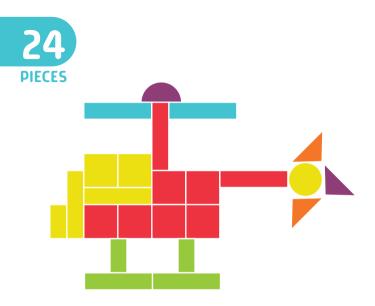

#### LET'S BUILD!

When you need a break from designing your own creations (P.S., share with us @**ChuckleandRoar** on Instagram and Twitter), try one of our 75 building challenges.



For the easy challenges, simply build the image flat on a surface, as it appears in the booklet. There's little to no stacking involved.



For the hard challenges, you will need to build upward and maybe outward. Some may be more challenging than others, and you might need to use your imagination to complete them.





C









Ε



G









Μ



0































### flower



### hammer





# apple with worm





# bird



### umbrella











# butterfly







### balloon



#### tennis racket



### sword







# fish



### rocket









# elephant





# helicopter









# giraffe





# penguin





#### camera



### dinosaur





# small building





# family





# pyramid





# alligator





#### butter



#### broom





### robot





#### clocktower





### face





### sailboat





### airplane



#### llama





### steamboat



#### train





# factory







# bridge









### skyscraper





#### rocket





### fortress



#### castle





#### WHAT ARE YOU BUILDING?

We want to see your creations. Tag us **@ChuckleandRoar** on Instagram and Twitter for a chance to see your creation included in one of our sets!



Questions or Comments? ChuckleAndRoar.com 855.895.4290 © BUFFALO GAMES, LLC # 62345 - 011620