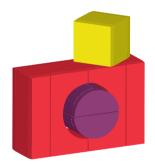

need a break from designing your own creations (P.S., share with us @**ChuckleandRoar** on Instagram and Twitter), try one of our 75 building challenges.



For the easy challenges, simply build the image flat on a surface, as it appears in the booklet. There's little to no stacking involved.



For the hard challenges, you will need to build upward and maybe outward. Some may be more challenging than others, and you might need to use your imagination to complete them.





C









Ε



G









Μ



0































### flower



### hammer





# apple with worm





# bird



### umbrella











# butterfly







### balloon



#### tennis racket



### sword







# fish



### rocket









# elephant





# helicopter









# giraffe





# penguin





#### camera



### dinosaur





# small building





# family





# pyramid





# alligator





#### butter



#### broom





### robot





#### clocktower





### face





### sailboat





### airplane



#### llama





### steamboat



#### train





# factory







# bridge









### skyscraper





#### rocket





### fortress



#### castle





#### WHAT ARE YOU BUILDING?

We want to see your creations. Tag us **@ChuckleandRoar** on Instagram and Twitter for a chance to see your creation included in one of our sets!



Questions or Comments? ChuckleAndRoar.com 855.895.4290 © BUFFALO GAMES, LLC # 62345 - 011620