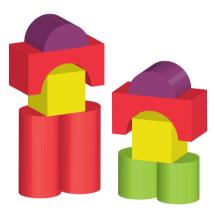

hare with us @**ChuckleandRoar** on Instagram and Twitter), try one of our 75 building challenges.



For the easy challenges, simply build the image flat on a surface, as it appears in the booklet. There's little to no stacking involved.



For the hard challenges, you will need to build upward and maybe outward. Some may be more challenging than others, and you might need to use your imagination to complete them.





C









Ε



G









Μ



0































### flower



### hammer





# apple with worm





# bird



### umbrella











# butterfly







### balloon



#### tennis racket



### sword







# fish



### rocket









# elephant





# helicopter









# giraffe





# penguin





#### camera



### dinosaur





# small building





# family





# pyramid





# alligator





#### butter



#### broom





### robot





#### clocktower





### face





### sailboat





### airplane



#### llama





### steamboat



#### train





# factory







# bridge









### skyscraper





#### rocket





### fortress



#### castle





#### WHAT ARE YOU BUILDING?

We want to see your creations. Tag us **@ChuckleandRoar** on Instagram and Twitter for a chance to see your creation included in one of our sets!



Questions or Comments? ChuckleAndRoar.com 855.895.4290 © BUFFALO GAMES, LLC # 62345 - 011620