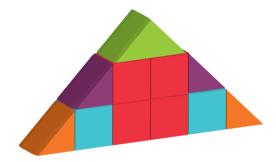

**ChuckleandRoar** on Instagram and Twitter), try one of our 75 building challenges.



For the easy challenges, simply build the image flat on a surface, as it appears in the booklet. There's little to no stacking involved.



For the hard challenges, you will need to build upward and maybe outward. Some may be more challenging than others, and you might need to use your imagination to complete them.





C









Ε



G









Μ



0































### flower



### hammer





# apple with worm





# bird



### umbrella











# butterfly







### balloon



#### tennis racket



### sword







# fish



### rocket









# elephant





# helicopter









# giraffe





# penguin





#### camera



### dinosaur





# small building





# family





# pyramid





# alligator





#### butter



#### broom





### robot





#### clocktower





### face





### sailboat





### airplane



#### llama





### steamboat



#### train





# factory







# bridge









### skyscraper





#### rocket





### fortress



#### castle





#### WHAT ARE YOU BUILDING?

We want to see your creations. Tag us **@ChuckleandRoar** on Instagram and Twitter for a chance to see your creation included in one of our sets!



Questions or Comments? ChuckleAndRoar.com 855.895.4290 © BUFFALO GAMES, LLC # 62345 - 011620