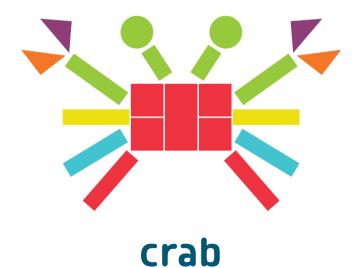

#### LET'S BUILD!

When you need a break from designing your own creations (P.S., share with us @**ChuckleandRoar** on Instagram and Twitter), try one of our 75 building challenges.



For the easy challenges, simply build the image flat on a surface, as it appears in the booklet. There's little to no stacking involved.



For the hard challenges, you will need to build upward and maybe outward. Some may be more challenging than others, and you might need to use your imagination to complete them.





C









Ε



G









Μ



0































### flower



### hammer





# apple with worm





# bird



### umbrella











# butterfly







### balloon



#### tennis racket



### sword







# fish



### rocket









# elephant





# helicopter









# giraffe





# penguin





#### camera



### dinosaur





# small building





# family





# pyramid





# alligator





#### butter



#### broom





### robot





#### clocktower





### face





### sailboat





### airplane



#### llama





### steamboat



#### train





# factory







# bridge









### skyscraper





#### rocket





### fortress



#### castle





#### WHAT ARE YOU BUILDING?

We want to see your creations. Tag us **@ChuckleandRoar** on Instagram and Twitter for a chance to see your creation included in one of our sets!



Questions or Comments? ChuckleAndRoar.com 855.895.4290 © BUFFALO GAMES, LLC # 62345 - 011620