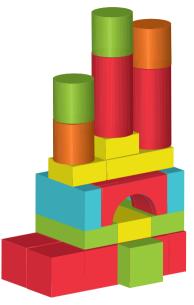

tle to no stacking involved.



For the hard challenges, you will need to build upward and maybe outward. Some may be more challenging than others, and you might need to use your imagination to complete them.





C









Ε



G









Μ



0































### flower



### hammer





# apple with worm





# bird



### umbrella











# butterfly







### balloon



#### tennis racket



### sword







# fish



### rocket









# elephant





# helicopter









# giraffe





# penguin





#### camera



### dinosaur





# small building





# family





# pyramid





# alligator





#### butter



#### broom





### robot





#### clocktower





### face





### sailboat





### airplane



#### llama





### steamboat



#### train





# factory







# bridge









### skyscraper





#### rocket





### fortress



#### castle





#### WHAT ARE YOU BUILDING?

We want to see your creations. Tag us **@ChuckleandRoar** on Instagram and Twitter for a chance to see your creation included in one of our sets!



Questions or Comments? ChuckleAndRoar.com 855.895.4290 © BUFFALO GAMES, LLC # 62345 - 011620