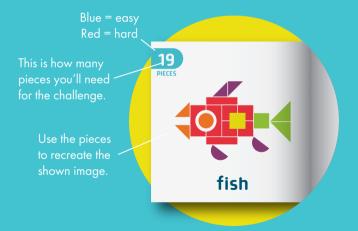

#### LET'S BUILD!

When you need a break from designing your own creations (P.S., share with us @**ChuckleandRoar** on Instagram and Twitter), try one of our 75 building challenges.

For the easy challenges, simply build the image flat on a surface, as it appears in the booklet. There's little to no stacking involved.

For the hard challenges, you will need to build upward and maybe outward. Some may be more challenging than others, and you might need to use your imagination to complete them.

C

Ε

G

Μ

0

# fish