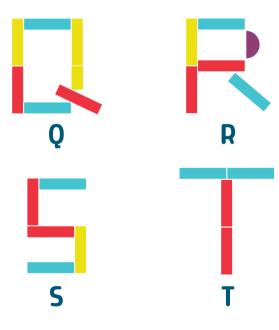

For the hard challenges, you will need to build upward and maybe outward. Some may be more challenging than others, and you might need to use your imagination to complete them.

C

Ε

G

Μ

0