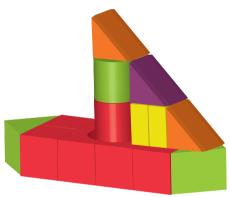

simply build the image flat on a surface, as it appears in the booklet. There's little to no stacking involved.



For the hard challenges, you will need to build upward and maybe outward. Some may be more challenging than others, and you might need to use your imagination to complete them.





C









Ε



G









Μ



0































### flower



### hammer





# apple with worm





# bird



### umbrella











# butterfly







### balloon



#### tennis racket



### sword







# fish



### rocket









# elephant





# helicopter









# giraffe





# penguin





#### camera



### dinosaur





# small building





# family





# pyramid





# alligator





#### butter



#### broom





### robot





#### clocktower





### face





### sailboat





### airplane



#### llama





### steamboat



#### train





# factory







# bridge









### skyscraper





#### rocket





### fortress



#### castle





#### WHAT ARE YOU BUILDING?

We want to see your creations. Tag us **@ChuckleandRoar** on Instagram and Twitter for a chance to see your creation included in one of our sets!



Questions or Comments? ChuckleAndRoar.com 855.895.4290 © BUFFALO GAMES, LLC # 62345 - 011620