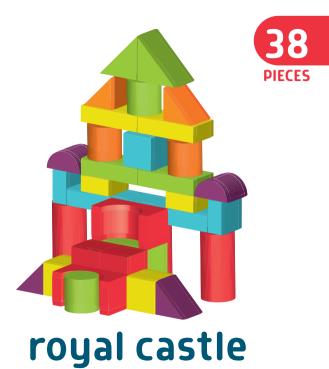

es, you will need to build upward and maybe outward. Some may be more challenging than others, and you might need to use your imagination to complete them.





C









Ε



G









Μ



0































### flower



### hammer





# apple with worm





# bird



### umbrella











# butterfly







### balloon



#### tennis racket



### sword







# fish



### rocket









# elephant





# helicopter









# giraffe





# penguin





#### camera



### dinosaur





# small building





# family





# pyramid





# alligator





#### butter



#### broom





### robot





#### clocktower





### face





### sailboat





### airplane



#### llama





### steamboat



#### train





# factory







# bridge









### skyscraper





#### rocket





### fortress



#### castle





#### WHAT ARE YOU BUILDING?

We want to see your creations. Tag us **@ChuckleandRoar** on Instagram and Twitter for a chance to see your creation included in one of our sets!



Questions or Comments? ChuckleAndRoar.com 855.895.4290 © BUFFALO GAMES, LLC # 62345 - 011620