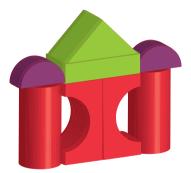

own creations (P.S., share with us @**ChuckleandRoar** on Instagram and Twitter), try one of our 75 building challenges.



For the easy challenges, simply build the image flat on a surface, as it appears in the booklet. There's little to no stacking involved.



For the hard challenges, you will need to build upward and maybe outward. Some may be more challenging than others, and you might need to use your imagination to complete them.





C









Ε



G









Μ



0































### flower



### hammer





# apple with worm





# bird



### umbrella











# butterfly







### balloon



#### tennis racket



### sword







# fish



### rocket









# elephant





# helicopter









# giraffe





# penguin





#### camera



### dinosaur





# small building





# family





# pyramid





# alligator





#### butter



#### broom





### robot





#### clocktower





### face





### sailboat





### airplane



#### llama





### steamboat



#### train





# factory







# bridge









### skyscraper





#### rocket





### fortress



#### castle





#### WHAT ARE YOU BUILDING?

We want to see your creations. Tag us **@ChuckleandRoar** on Instagram and Twitter for a chance to see your creation included in one of our sets!



Questions or Comments? ChuckleAndRoar.com 855.895.4290 © BUFFALO GAMES, LLC # 62345 - 011620