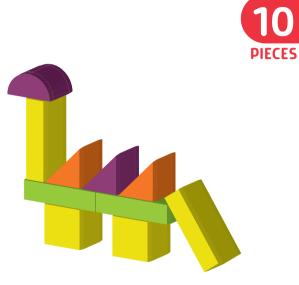

om designing your own creations (P.S., share with us @**ChuckleandRoar** on Instagram and Twitter), try one of our 75 building challenges.



For the easy challenges, simply build the image flat on a surface, as it appears in the booklet. There's little to no stacking involved.



For the hard challenges, you will need to build upward and maybe outward. Some may be more challenging than others, and you might need to use your imagination to complete them.





C









Ε



G









Μ



0































### flower



### hammer





# apple with worm





# bird



### umbrella











# butterfly







### balloon



#### tennis racket



### sword







# fish



### rocket









# elephant





# helicopter









# giraffe





# penguin





#### camera



### dinosaur





# small building





# family





# pyramid





# alligator





#### butter



#### broom





### robot





#### clocktower





### face





### sailboat





### airplane



#### llama





### steamboat



#### train





# factory







# bridge









### skyscraper





#### rocket





### fortress



#### castle





#### WHAT ARE YOU BUILDING?

We want to see your creations. Tag us **@ChuckleandRoar** on Instagram and Twitter for a chance to see your creation included in one of our sets!



Questions or Comments? ChuckleAndRoar.com 855.895.4290 © BUFFALO GAMES, LLC # 62345 - 011620