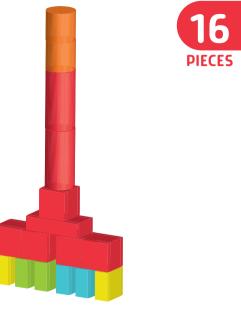

ry one of our 75 building challenges.



For the easy challenges, simply build the image flat on a surface, as it appears in the booklet. There's little to no stacking involved.



For the hard challenges, you will need to build upward and maybe outward. Some may be more challenging than others, and you might need to use your imagination to complete them.





C









Ε



G









Μ



0































### flower



### hammer





# apple with worm





# bird



### umbrella











# butterfly







### balloon



#### tennis racket



### sword







# fish



### rocket









# elephant





# helicopter









# giraffe





# penguin





#### camera



### dinosaur





# small building





# family





# pyramid





# alligator





#### butter



#### broom





### robot





#### clocktower





### face





### sailboat





### airplane



#### llama





### steamboat



#### train





# factory







# bridge









### skyscraper





#### rocket





### fortress



#### castle





#### WHAT ARE YOU BUILDING?

We want to see your creations. Tag us **@ChuckleandRoar** on Instagram and Twitter for a chance to see your creation included in one of our sets!



Questions or Comments? ChuckleAndRoar.com 855.895.4290 © BUFFALO GAMES, LLC # 62345 - 011620