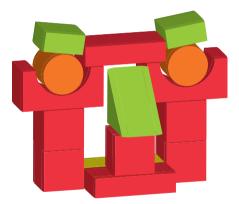

y challenges, simply build the image flat on a surface, as it appears in the booklet. There's little to no stacking involved.



For the hard challenges, you will need to build upward and maybe outward. Some may be more challenging than others, and you might need to use your imagination to complete them.





C









Ε



G









Μ



0































### flower



### hammer





# apple with worm





# bird



### umbrella











# butterfly







### balloon



#### tennis racket



### sword







# fish



### rocket









# elephant





# helicopter









# giraffe





# penguin





#### camera



### dinosaur





# small building





# family





# pyramid





# alligator





#### butter



#### broom





### robot





#### clocktower





### face





### sailboat





### airplane



#### llama





### steamboat



#### train





# factory







# bridge









### skyscraper





#### rocket





### fortress



#### castle





#### WHAT ARE YOU BUILDING?

We want to see your creations. Tag us **@ChuckleandRoar** on Instagram and Twitter for a chance to see your creation included in one of our sets!



Questions or Comments? ChuckleAndRoar.com 855.895.4290 © BUFFALO GAMES, LLC # 62345 - 011620