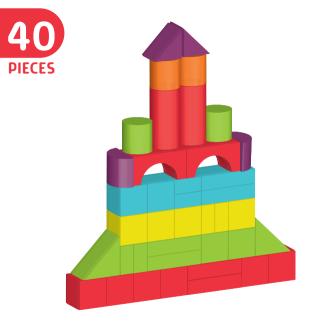

, you will need to build upward and maybe outward. Some may be more challenging than others, and you might need to use your imagination to complete them.





C









Ε



G









Μ



0































### flower



### hammer





# apple with worm





# bird



### umbrella











# butterfly







### balloon



#### tennis racket



### sword







# fish



### rocket









# elephant





# helicopter









# giraffe





# penguin





#### camera



### dinosaur





# small building





# family





# pyramid





# alligator





#### butter



#### broom





### robot





#### clocktower





### face





### sailboat





### airplane



#### llama





### steamboat



#### train





# factory







# bridge









### skyscraper





#### rocket





### fortress



#### castle





#### WHAT ARE YOU BUILDING?

We want to see your creations. Tag us **@ChuckleandRoar** on Instagram and Twitter for a chance to see your creation included in one of our sets!



Questions or Comments? ChuckleAndRoar.com 855.895.4290 © BUFFALO GAMES, LLC # 62345 - 011620