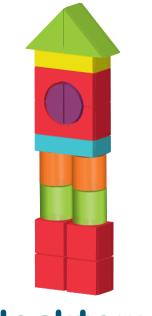

llenges.



For the easy challenges, simply build the image flat on a surface, as it appears in the booklet. There's little to no stacking involved.



For the hard challenges, you will need to build upward and maybe outward. Some may be more challenging than others, and you might need to use your imagination to complete them.





C









Ε



G









Μ



0































### flower



### hammer





# apple with worm





# bird



### umbrella











# butterfly







### balloon



#### tennis racket



### sword







# fish



### rocket









# elephant





# helicopter









# giraffe





# penguin





#### camera



### dinosaur





# small building





# family





# pyramid





# alligator





#### butter



#### broom





### robot





#### clocktower





### face





### sailboat





### airplane



#### llama





### steamboat



#### train





# factory







# bridge









### skyscraper





#### rocket





### fortress



#### castle





#### WHAT ARE YOU BUILDING?

We want to see your creations. Tag us **@ChuckleandRoar** on Instagram and Twitter for a chance to see your creation included in one of our sets!



Questions or Comments? ChuckleAndRoar.com 855.895.4290 © BUFFALO GAMES, LLC # 62345 - 011620