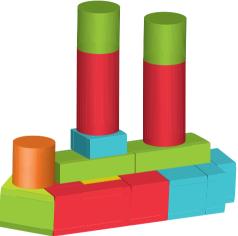

pears in the booklet. There's little to no stacking involved.



For the hard challenges, you will need to build upward and maybe outward. Some may be more challenging than others, and you might need to use your imagination to complete them.





C









Ε



G









Μ



0































### flower



### hammer





# apple with worm





# bird



### umbrella











# butterfly







### balloon



#### tennis racket



### sword







# fish



### rocket









# elephant





# helicopter









# giraffe





# penguin





#### camera



### dinosaur





# small building





# family





# pyramid





# alligator





#### butter



#### broom





### robot





#### clocktower





### face





### sailboat





### airplane



#### llama





### steamboat



#### train





# factory







# bridge









### skyscraper





#### rocket





### fortress



#### castle





#### WHAT ARE YOU BUILDING?

We want to see your creations. Tag us **@ChuckleandRoar** on Instagram and Twitter for a chance to see your creation included in one of our sets!



Questions or Comments? ChuckleAndRoar.com 855.895.4290 © BUFFALO GAMES, LLC # 62345 - 011620