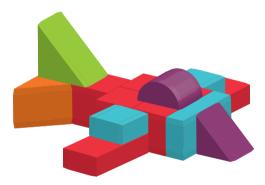

mage flat on a surface, as it appears in the booklet. There's little to no stacking involved.



For the hard challenges, you will need to build upward and maybe outward. Some may be more challenging than others, and you might need to use your imagination to complete them.





C









Ε



G









Μ



0































### flower



### hammer





# apple with worm





# bird



### umbrella











# butterfly







### balloon



#### tennis racket



### sword







# fish



### rocket









# elephant





# helicopter









# giraffe





# penguin





#### camera



### dinosaur





# small building





# family





# pyramid





# alligator





#### butter



#### broom





### robot





#### clocktower





### face





### sailboat





### airplane



#### llama





### steamboat



#### train





# factory







# bridge









### skyscraper





#### rocket





### fortress



#### castle





#### WHAT ARE YOU BUILDING?

We want to see your creations. Tag us **@ChuckleandRoar** on Instagram and Twitter for a chance to see your creation included in one of our sets!



Questions or Comments? ChuckleAndRoar.com 855.895.4290 © BUFFALO GAMES, LLC # 62345 - 011620