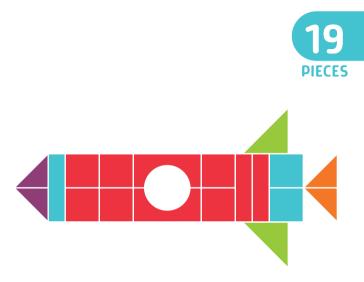

#### LET'S BUILD!

When you need a break from designing your own creations (P.S., share with us @**ChuckleandRoar** on Instagram and Twitter), try one of our 75 building challenges.



For the easy challenges, simply build the image flat on a surface, as it appears in the booklet. There's little to no stacking involved.



For the hard challenges, you will need to build upward and maybe outward. Some may be more challenging than others, and you might need to use your imagination to complete them.





C









Ε



G









Μ



0































### flower



### hammer





# apple with worm





# bird



### umbrella











# butterfly







### balloon



#### tennis racket



### sword







# fish



### rocket









# elephant





# helicopter









# giraffe





# penguin





#### camera



### dinosaur





# small building





# family





# pyramid





# alligator





#### butter



#### broom





### robot





#### clocktower





### face





### sailboat





### airplane



#### llama





### steamboat



#### train





# factory







# bridge









### skyscraper





#### rocket





### fortress



#### castle





#### WHAT ARE YOU BUILDING?

We want to see your creations. Tag us **@ChuckleandRoar** on Instagram and Twitter for a chance to see your creation included in one of our sets!



Questions or Comments? ChuckleAndRoar.com 855.895.4290 © BUFFALO GAMES, LLC # 62345 - 011620