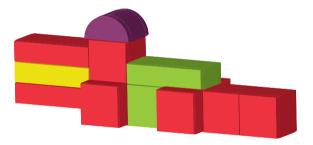

r** on Instagram and Twitter), try one of our 75 building challenges.



For the easy challenges, simply build the image flat on a surface, as it appears in the booklet. There's little to no stacking involved.



For the hard challenges, you will need to build upward and maybe outward. Some may be more challenging than others, and you might need to use your imagination to complete them.





C









Ε



G









Μ



0































### flower



### hammer





# apple with worm





# bird



### umbrella











# butterfly







### balloon



#### tennis racket



### sword







# fish



### rocket









# elephant





# helicopter









# giraffe





# penguin





#### camera



### dinosaur





# small building





# family





# pyramid





# alligator





#### butter



#### broom





### robot





#### clocktower





### face





### sailboat





### airplane



#### llama





### steamboat



#### train





# factory







# bridge









### skyscraper





#### rocket





### fortress



#### castle





#### WHAT ARE YOU BUILDING?

We want to see your creations. Tag us **@ChuckleandRoar** on Instagram and Twitter for a chance to see your creation included in one of our sets!



Questions or Comments? ChuckleAndRoar.com 855.895.4290 © BUFFALO GAMES, LLC # 62345 - 011620