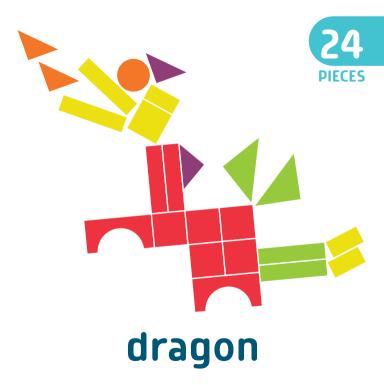

#### LET'S BUILD!

When you need a break from designing your own creations (P.S., share with us @**ChuckleandRoar** on Instagram and Twitter), try one of our 75 building challenges.



For the easy challenges, simply build the image flat on a surface, as it appears in the booklet. There's little to no stacking involved.



For the hard challenges, you will need to build upward and maybe outward. Some may be more challenging than others, and you might need to use your imagination to complete them.





C









Ε



G









Μ



0































### flower



### hammer





# apple with worm





# bird



### umbrella











# butterfly







### balloon



#### tennis racket



### sword







# fish



### rocket









# elephant





# helicopter









# giraffe





# penguin





#### camera



### dinosaur





# small building





# family





# pyramid





# alligator





#### butter



#### broom





### robot





#### clocktower





### face





### sailboat





### airplane



#### llama





### steamboat



#### train





# factory







# bridge









### skyscraper





#### rocket





### fortress



#### castle





#### WHAT ARE YOU BUILDING?

We want to see your creations. Tag us **@ChuckleandRoar** on Instagram and Twitter for a chance to see your creation included in one of our sets!



Questions or Comments? ChuckleAndRoar.com 855.895.4290 © BUFFALO GAMES, LLC # 62345 - 011620