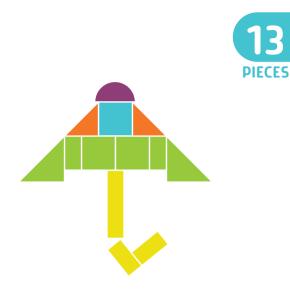

#### LET'S BUILD!

When you need a break from designing your own creations (P.S., share with us @**ChuckleandRoar** on Instagram and Twitter), try one of our 75 building challenges.



For the easy challenges, simply build the image flat on a surface, as it appears in the booklet. There's little to no stacking involved.



For the hard challenges, you will need to build upward and maybe outward. Some may be more challenging than others, and you might need to use your imagination to complete them.





C









Ε



G









Μ



0































### flower



### hammer





# apple with worm





# bird



### umbrella











# butterfly







### balloon



#### tennis racket



### sword







# fish



### rocket









# elephant





# helicopter









# giraffe





# penguin





#### camera



### dinosaur





# small building





# family





# pyramid





# alligator





#### butter



#### broom





### robot





#### clocktower





### face





### sailboat





### airplane



#### llama





### steamboat



#### train





# factory







# bridge









### skyscraper





#### rocket





### fortress



#### castle





#### WHAT ARE YOU BUILDING?

We want to see your creations. Tag us **@ChuckleandRoar** on Instagram and Twitter for a chance to see your creation included in one of our sets!



Questions or Comments? ChuckleAndRoar.com 855.895.4290