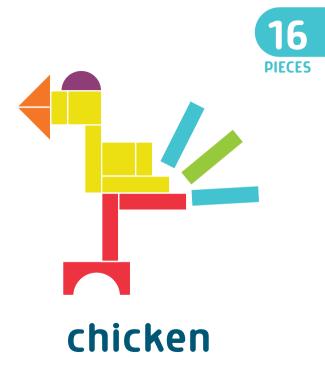

#### LET'S BUILD!

When you need a break from designing your own creations (P.S., share with us @**ChuckleandRoar** on Instagram and Twitter), try one of our 75 building challenges.



For the easy challenges, simply build the image flat on a surface, as it appears in the booklet. There's little to no stacking involved.



For the hard challenges, you will need to build upward and maybe outward. Some may be more challenging than others, and you might need to use your imagination to complete them.





C









Ε



G









Μ



0































### flower



### hammer





# apple with worm





# bird



### umbrella











# butterfly







### balloon



#### tennis racket



### sword







# fish



### rocket









# elephant





# helicopter









# giraffe





# penguin





#### camera



### dinosaur





# small building





# family





# pyramid





# alligator





#### butter



#### broom





### robot





#### clocktower





### face





### sailboat





### airplane



#### llama





### steamboat



#### train





# factory







# bridge









### skyscraper





#### rocket





### fortress



#### castle





#### WHAT ARE YOU BUILDING?

We want to see your creations. Tag us **@ChuckleandRoar** on Instagram and Twitter for a chance to see your creation included in one of our sets!



Questions or Comments? ChuckleAndRoar.com 855.895.4290 © BUFFALO GAMES, LLC # 62345 - 011620