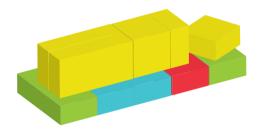

and Twitter), try one of our 75 building challenges.



For the easy challenges, simply build the image flat on a surface, as it appears in the booklet. There's little to no stacking involved.



For the hard challenges, you will need to build upward and maybe outward. Some may be more challenging than others, and you might need to use your imagination to complete them.





C









Ε



G









Μ



0































### flower



### hammer





# apple with worm





# bird



### umbrella











# butterfly







### balloon



#### tennis racket



### sword







# fish



### rocket









# elephant





# helicopter









# giraffe





# penguin





#### camera



### dinosaur





# small building





# family





# pyramid





# alligator





#### butter



#### broom





### robot





#### clocktower





### face





### sailboat





### airplane



#### llama





### steamboat



#### train





# factory







# bridge









### skyscraper





#### rocket





### fortress



#### castle





#### WHAT ARE YOU BUILDING?

We want to see your creations. Tag us **@ChuckleandRoar** on Instagram and Twitter for a chance to see your creation included in one of our sets!



Questions or Comments? ChuckleAndRoar.com 855.895.4290 © BUFFALO GAMES, LLC # 62345 - 011620