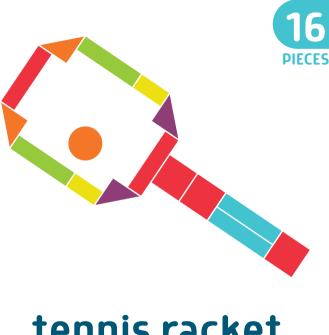

#### LET'S BUILD!

When you need a break from designing your own creations (P.S., share with us @**ChuckleandRoar** on Instagram and Twitter), try one of our 75 building challenges.



For the easy challenges, simply build the image flat on a surface, as it appears in the booklet. There's little to no stacking involved.



For the hard challenges, you will need to build upward and maybe outward. Some may be more challenging than others, and you might need to use your imagination to complete them.





C









Ε



G









Μ



0































### flower



### hammer





# apple with worm





# bird



### umbrella











# butterfly







### balloon



#### tennis racket



### sword







# fish



### rocket









# elephant





# helicopter









# giraffe





# penguin





#### camera



### dinosaur





# small building





# family





# pyramid





# alligator





#### butter



#### broom





### robot





#### clocktower





### face





### sailboat





### airplane



#### llama





### steamboat



#### train





# factory







# bridge









### skyscraper





#### rocket





### fortress



#### castle





#### WHAT ARE YOU BUILDING?

We want to see your creations. Tag us **@ChuckleandRoar** on Instagram and Twitter for a chance to see your creation included in one of our sets!



Questions or Comments? ChuckleAndRoar.com 855.895.4290 © BUFFALO GAMES, LLC # 62345 - 011620