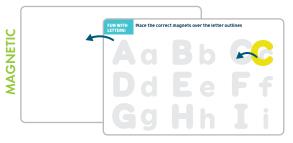

## **DRY ERASE BOARD**

Ready to use the double-sided dry erase board?

The blank side is the magnetic side. Simply place an activity card on top and use the magnets as instructed on the cards.

Use the included dry erase marker on the reverse side to practice writing. **Note**: this side is not magnetic. Also, **only** use the dry erase marker on the double-sided dry erase board.