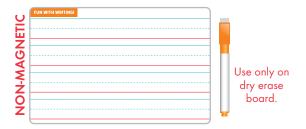

## **DRY ERASE BOARD**

Ready to use the double-sided dry erase board?

The blank side is the magnetic side. Simply place an activity card on top and use the magnets as instructed on the cards.

Use the included dry erase marker on the reverse side to practice writing. **Note**: this side is not magnetic. Also, **only** use the dry erase marker on the double-sided dry erase board.